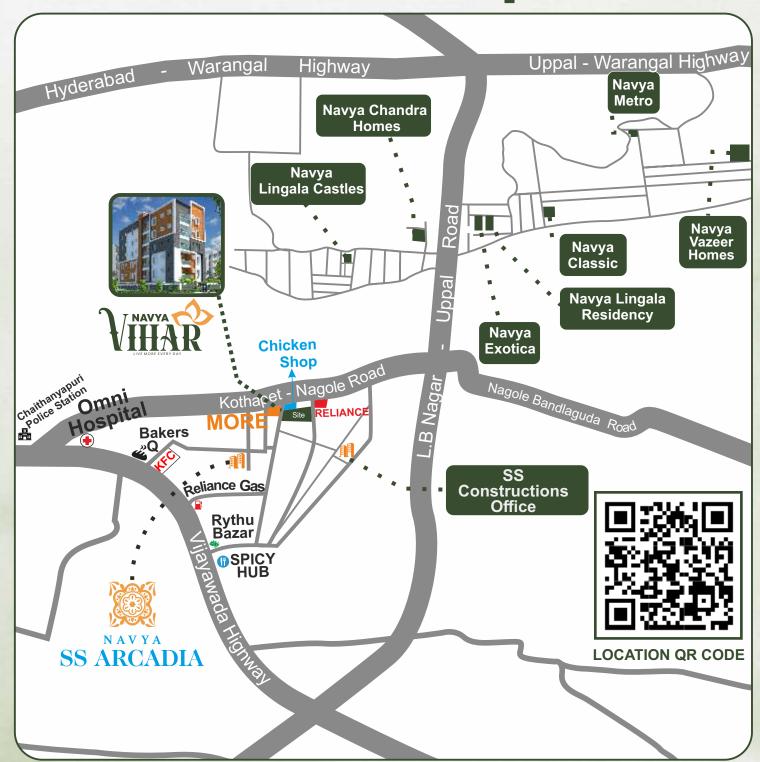

## **Location Map**

#### **Site Address:**

H.No.11-10-124(old), 11-10-298(New), Plot No.40, Vijayapuri Colony, Saroornagar Village Ranga Reddy District.