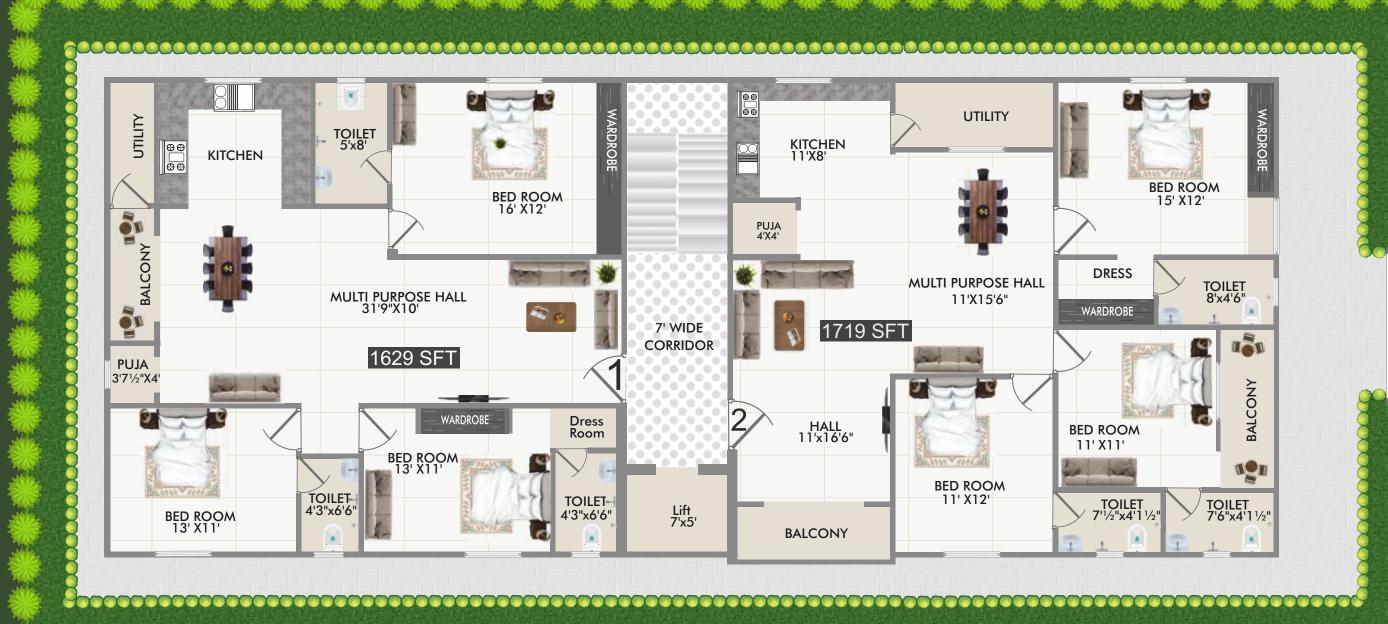

# **Specifications**

- W Structure: R.C.C. Framed structure.
- **Superstructure**: Good quality bricks with cement mortar.
- **Finishing**::Plastering on both sides with sponge finish and luppam smooth finishing in all rooms. Texture finishing for external walls.
- **Flooring**: Vitrified Tile 600 x1200 in living, dining, bed rooms and kitchen. Toilets are with anti-skid tiles.
- Doors: Main door shall be made with teak wood frame and designed Teak shutter with good safety fittings.
- Other Doors: Teakwood frames with best quality flush doors.
- Windows: UPVC frames with fully glazed shutters with Safety grills.
- Kitchen: Granite platform with stainless steel sink along with wall cladding Upto 2 feet with glazed tiles.
- Toilets: Standard Ceramic tiles flooring and glazed tiles dadooing upto door level E.W.C. Of Cera, Hindware or equivalent making with good quality sanitary fitting.
- Painting: Internal walls: Luppam finish in hall, dining and bed rooms with emulsion paint
- **External wall:** Water proof emulsion paint equivalent to apex or weather coat.
- Water: Individual water connection from overhead tank.
- **Electrical**: Concealed PVC pipes, multi stand copper wiring of Polycab / Finolex or equivalent make adequate points with modular switches of Legrand/Anchor/CPL with provision for lamps, Tube lights, Ceiling fans, T.V, A.C., Fridge, Geyser and Provision for Inverter with 3 phase meter Distribution Box with MCB's will be provided for each flat. Provision for A/C's in all bed rooms.
- **Plumbing**: Concealed piping with good quality fittings of plumber, Jaguar or equivalent make. Tube well water through over head tank.
- **Lift**: Six passenger lift of standard make.

# Creating Space

Designing The Structure Is A Science That We Have Perfected As An Art. The Optimum Utility Of Spaces Is A Byword In Our Designs. We Strongly Contend That Spaces Should Be Created And Left Untouched As That Adds To The Structure's Beauty And Its Aesthetic Value. The Vastness And The Open Space Make You Feel That You Are In The Most Natural Setting. It Gives You The 'space' To Be Free, Relaxed, And Comfortable With Your Family And Everything Around You. It Keeps You Happy And Revitalized At All Times. That's What A Home Is Meant To Do.